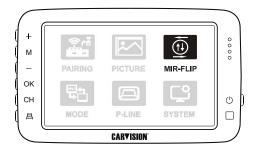

# PICTURE MIRROR-FLIP SETTINGS

- 1) Press " M " (MENU)
- 2) Press " + / " to select the MIR-FLIP icon
- 3) Press " OK "
- 4) Press " + / " to select NORMAL ,MIRROR ,FLIP ,MIR-FLIP
- 5) Press " OK " to confirm