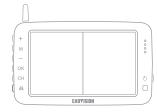

# MONITOR OPERATION

Up **₽**₽ M=Menu (ONLY FULL SCREEN) **\***^ Down PAIRING MIR-FLIP Confirm button SPLIT 47 СН  $\bigcirc$ Single / Split / Quad View MODE P-LINE SYSTEM Parking Line ON/OFF **CARVISION** 