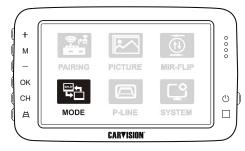

## **MONITOR MODE**

- 1) Press " M " (MENU)
- 2) Press " + / " to select the MODE icon
- 3) Press "OK "
- 4) Press " + / " to select the QUAD icon
- 5) Press " OK " to confirm