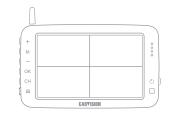

# MONITOR OPERATION

Up **₽**₽ M=Menu (ONLY FULL SCREEN) **\***^ Down PAIRING MIR-FLIP Confirm button SPLIT 47 СН  $\bigcirc$ Single / Split / Quad View MODE P-LINE SYSTEM Parking Line ON/OFF **CARVISION** 

## **MONITOR MODE**

- 1) Press " M " (MENU)
- 2) Press " + / " to select the MODE icon
- 3) Press "OK "
- 4) Press " + / " to select the QUAD icon
- 5) Press " OK " to confirm