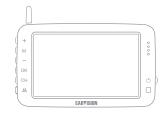

# MONITOR OPERATION

Up **₽**₽ M=Menu (ONLY FULL SCREEN) **\***^ Down PAIRING MIR-FLIP Confirm button SPLIT 47 СН  $\bigcirc$ Single / Split / Quad View MODE P-LINE SYSTEM Parking Line ON/OFF **CARVISION** 