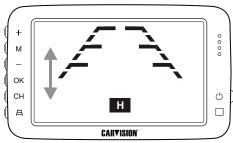

## **PARKING LINE SETTINGS**

- 1) Press " M " (MENU)
- 2) Press " + / " to select the P-LINE icon
- 3) Press " OK "
- 4) Press " + / " to select ON OFF
- 5) Press " OK " to confirm

- H (Height), Press " + " UP Down
- W (Wide), Press " + " Wide Narrow
- M (Move), Press " + " Left Right