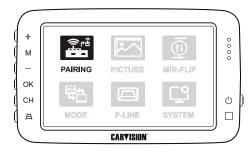

# MONITOR OPERATION

Up **₽**₽ M=Menu (ONLY FULL SCREEN) **\***^ Down PAIRING MIR-FLIP Confirm button SPLIT 47 СН  $\bigcirc$ Single / Split / Quad View MODE P-LINE SYSTEM Parking Line ON/OFF **CARVISION** 

#### PAIRING camera 2

Press " CH " to select the unused channel in full screen.

Pairing won't work on an existing paired channel or in the split mode!

- 1) Press " M " (MENU)
- 2) Press " + / " to select te pairing icon
- 3) Press OK