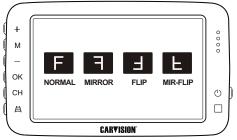

# PICTURE MIRROR-FLIP SETTINGS

- 1) Press " M " (MENU)
- 2) Press " + / " to select the MIR-FLIP icon
- 3) Press " OK "
- 4) Press " + / " to select NORMAL ,MIRROR ,FLIP ,MIR-FLIP
- 5) Press " OK " to confirm