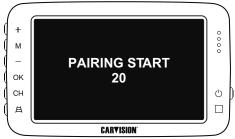

#### PAIRING camera 2

Press " CH " to select the unused channel in full screen.

Pairing won't work on an existing paired channel or in the split mode!

- 1) Press " M " (MENU)
- 2) Press " + / " to select te pairing icon
- 3) Press OK

Make sure, that the additional camera is powered on while pairing!

When the pairing failes, press the "PAIR" button on the back side of the camera for

> 3 seconds during the 20 second countdown.

(Or re-connected the camera power during the 20 second countdown)