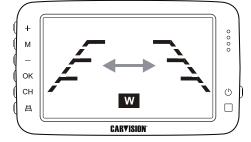

## **PARKING LINE SETTINGS**

- 1) Press " M " (MENU)
- 2) Press " + / " to select the P-LINE icon
- 3) Press " OK "
- 4) Press " + / " to select ON OFF
- 5) Press " OK " to confirm

- H (Height), Press " + " UP Down
- W (Wide), Press " + " Wide Narrow
- M (Move), Press " + " Left Right