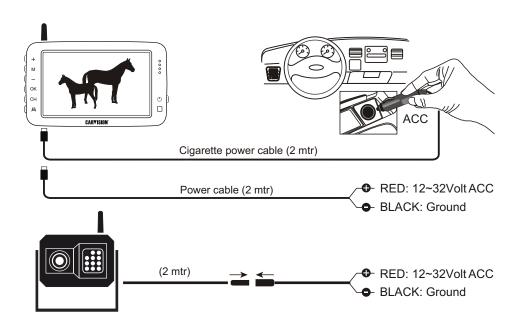

# **CONNECTING POWER**

The camera and monitor from the set are already paired and will be shown as soon as both are powered and the monitor is turned ON.