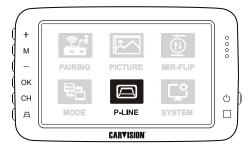

# MONITOR OPERATION

Up **₽**₽ M=Menu (ONLY FULL SCREEN) **\***^ Down PAIRING MIR-FLIP Confirm button SPLIT 47 СН  $\bigcirc$ Single / Split / Quad View MODE P-LINE SYSTEM Parking Line ON/OFF **CARVISION** 