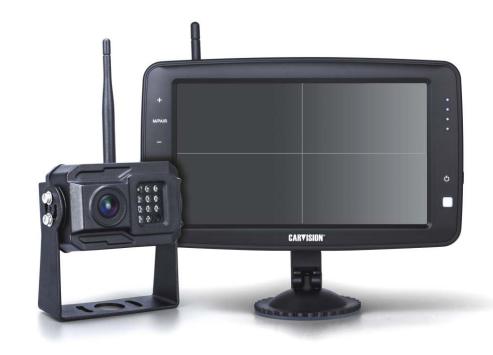

# ►PACK-740DW

12V-32V Digital Wireless Monitor System 4-Channel, Single / Split / Quad View

Congratulations on purchasing our backup Camera System!

We recommend doing a benchmark test before installation to ensure that all components are working properly.

# **PACKAGE CONTENT**

Monitor

Vacuum stand

Power cable

Cigarette power

Camera

4DBI Antenna

Screws (For Camera)