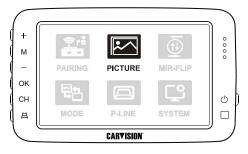

# PICTURE IMAGE SETTINGS

- 1) Press " M " (MENU)
- 2) Press " + / " to select the PICTURE icon
- 3) Press " OK "
- 4) Press " + / " to select BRIGHTNESS 🔆 ,CONTRAST 🕕 ,TINT 🖊 ,COLOR 🚱
- 5) Press " OK " [RED]
- 7) Press " OK " to confirm [YELLOW]