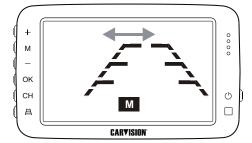

## **PARKING LINE SETTINGS**

- 1) Press " M " (MENU)
- 2) Press " + / " to select the P-LINE icon
- 3) Press " OK "
- 4) Press " + / " to select ON OFF
- 5) Press " OK " to confirm

- H (Height), Press " + " UP Down
- W (Wide), Press " + " Wide Narrow
- M (Move), Press " + " Left Right