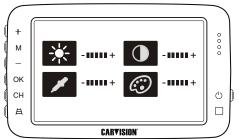

# PICTURE IMAGE SETTINGS

- 1) Press " M " (MENU)
- 2) Press " + / " to select the PICTURE icon
- 3) Press " OK "
- 4) Press " + / " to select BRIGHTNESS 🔆 ,CONTRAST 🕕 ,TINT 🖊 ,COLOR 🚱
- 5) Press " OK " [RED]
- 7) Press " OK " to confirm [YELLOW]