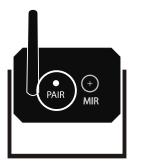

Make sure, that the additional camera is powered on while pairing!

When the pairing failes, press the "PAIR" button on the back side of the camera for

> 3 seconds during the 20 second countdown.

(Or re-connected the camera power during the 20 second countdown)