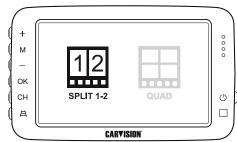

## **MONITOR MODE**

- 1) Press " M " (MENU)
- 2) Press " + / " to select the MODE icon
- 3) Press "OK "
- 4) Press " + / " to select the QUAD icon
- 5) Press " OK " to confirm