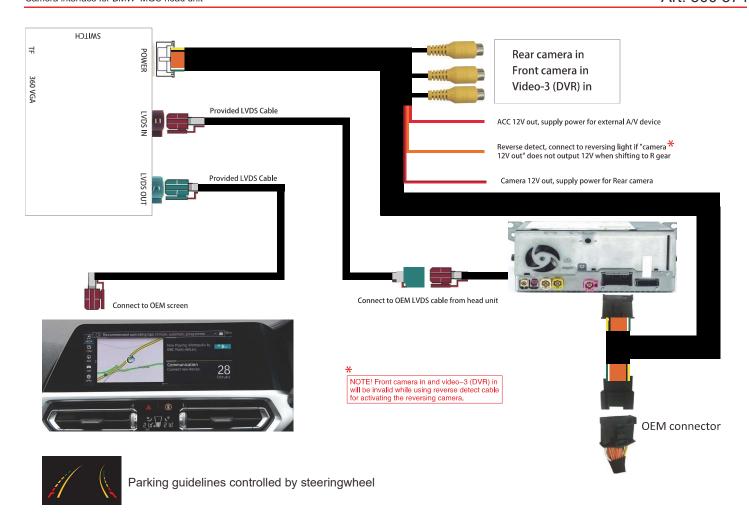

NOTE! Please disconnect & reconnect interface's power after changing any DIP setting.