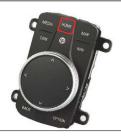

## How to display video-3

Press and hold "HOME" button on iDrive joystick for 3S to display external video.